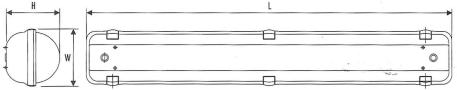

| Model No. | Wattage<br>(W) | Luminaire<br>Dimensions(mm) |       |     | Mounting<br>Space(mm) |            | Master Carton<br>(mm) |     |     | Qty in one carton |
|-----------|----------------|-----------------------------|-------|-----|-----------------------|------------|-----------------------|-----|-----|-------------------|
|           |                | L                           | W     | Н   | Ceiling               | Suspension | L                     | W   | Н   | (PCS)             |
| AGW1a-Y28 | 28             | 1270                        | 105   | 110 | 975                   | 875        | 1280                  | 130 | 130 | I                 |
|           | 2×28           | 1270                        | 105   | 110 | 975                   | 875        | 1280                  | 130 | 130 | 1                 |
| AGW1a-Y14 | 14             | 660                         | 105   | 110 | 510                   |            | 685                   | 130 | 130 | 1                 |
|           | 2×14           | 660                         | - 105 | 110 | 510                   |            | 685                   | 130 | 130 | I                 |